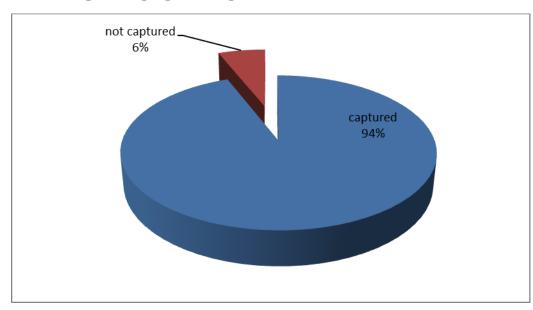

#### UNITS CAPTURED

Residential-97%
Supported Living-87%
Day Hab- 93%
Emp Individual- 60%
Emp Group- 93%
Case Management-94%
(% of captured available units in each service)

## The Sheridan community captured 94% of all available units on client plans

Total units available for all client plans= 33063 Total units captured= 30961