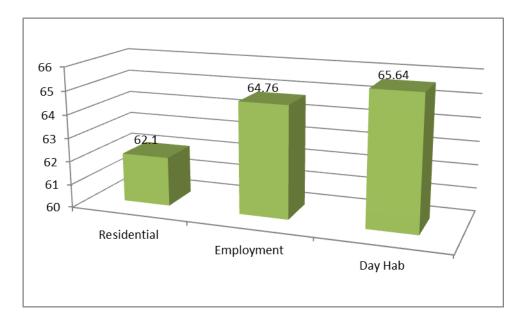

### **EFFECTIVENESS**

#### GOAL ATTEMPTS ACCOMPLISHED

**NEWCASTLE** 

**Accomplished Goals** 

Residential- 62.10.% Employment-64.76% Day Services-65.64%

% of goals/objectives accomplished by participants in each service in the Newcastle Community