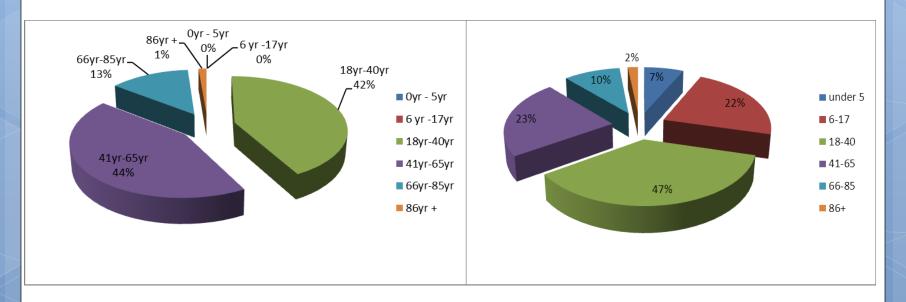

# DEMOGRAPHICS RENEW VS WYOMING AGE

#### **RENEW COMMUNITIES**

# SHERIDAN, GILLETTE & NEWCASTLE COMMUNITIES