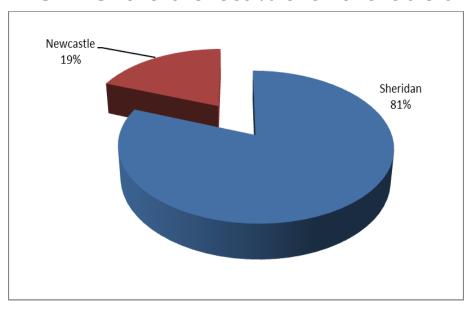

# EFFICIENCY ALL RENEW

UNITS- chart reflect % of all available units

Sheridan -94%
Newcastle- 84%
(% of captured available units in each community)

RENEW captured 92% of all available units on client plans

Total units available for all client plans= 40867. Total units captured= 37553