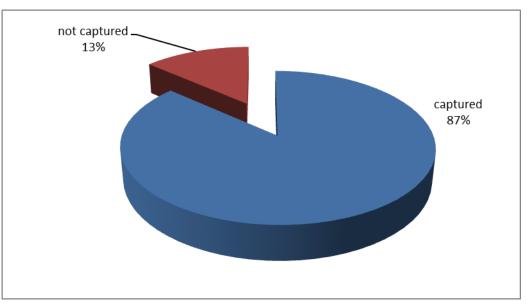

#### UNITS CAPTURED

Residential-97%
Supported Living 79%
Day Hab- 92%
Emp Individual- 75%
Case Management-96%
(% captured available units in each service)

## The Newcastle community captured 84% of all available units on client plans

Total units available for all client plans= 7804 Total units captured= 6592