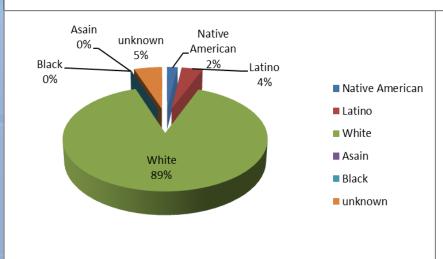

# Outcome Measurement Report

January – June 2014

# DEMOGRAPHICS RENEW VS WYOMING GENDER

#### **RENEW COMMUNITIES**

# Female 42% Male 58% Male Female

# SHERIDAN, GILLETTE & NEWCASTLE COMMUNITIES



# DEMOGRAPHICS RENEW VS WYOMING AGE

#### **RENEW COMMUNITIES**

# SHERIDAN, GILLETTE & NEWCASTLE COMMUNITIES



# DEMOGRAPHICS RENEW VS WYOMING ETHNICITY

#### **RENEW COMMUNITIES**

## SHERIDAN, GILLETTE & NEWCASTLE COMMUNITIES





# EFFICIENCY ALL RENEW

UNITS- chart reflect % of all available units



Sheridan -94%
Newcastle- 84%
(% of captured available units in each community)

RENEW captured 92% of all available units on client plans

Total units available for all client plans= 40867. Total units captured= 37553

# EFFICIENCY SHERIDAN

#### UNITS CAPTURED



Residential-97%
Supported Living-87%
Day Hab- 93%
Emp Individual- 60%
Emp Group- 93%
Case Management-94%
(% of captured available units in each service)

## The Sheridan community captured 94% of all available units on client plans

Total units available for all client plans= 33063 Total units captured= 30961

# EFFICIENCY NEWCASTLE

#### UNITS CAPTURED



Residential-97%
Supported Living 79%
Day Hab- 92%
Emp Individual- 75%
Case Management-96%
(% captur