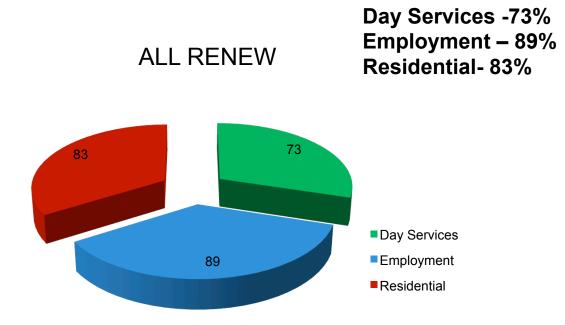

### **EFFECTIVENESS**

#### GOAL ATTEMPTS ACCOMPLISHED

The above graph and #'s reflect the percentage of goals accomplished in all three communities in the service areas.