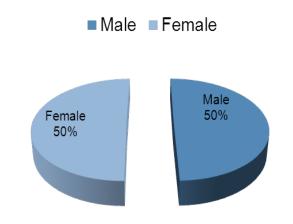

# DEMOGRAPHICS RENEW VS WYOMING GENDER

#### **RENEW COMMUNITIES**

# Female 42% Male 58% Male Female

# SHERIDAN, GILLETTE & NEWCASTLE COMMUNITIES