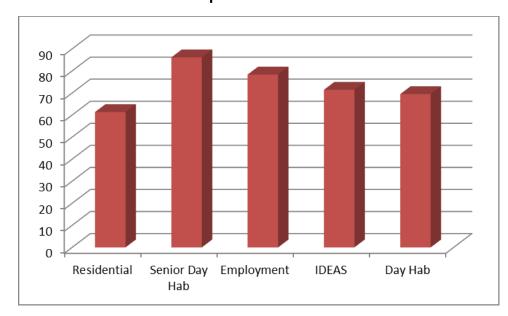

#### **SHERIDAN**

#### **Accomplished Goals**

Residential- 61.35% Employment- 78.35% IDEAS- 71.44% Day Hab- 69.49 % Senior Day Hab-87.71

% of goals/objectives accomplished by participants in each service in the Sheridan Community