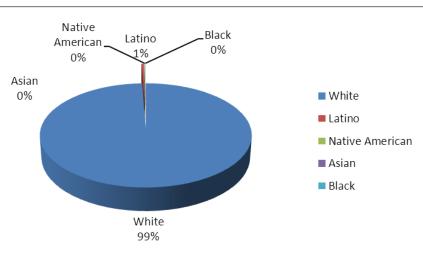

# DEMOGRAPHICS RENEW VS WYOMING ETHNICITY

## SHERIDAN, GILLETTE & NEWCASTLE COMMUNITIES